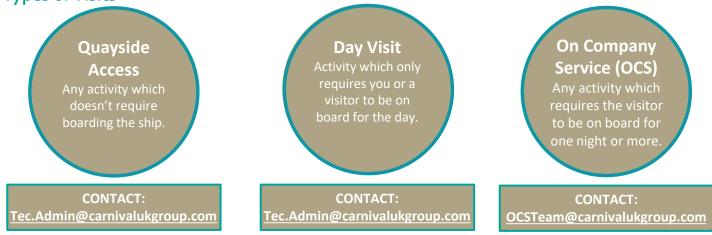

If you need to contact someone about a visit, please make sure it's the right team. If you don't, your query / request may not be processed.